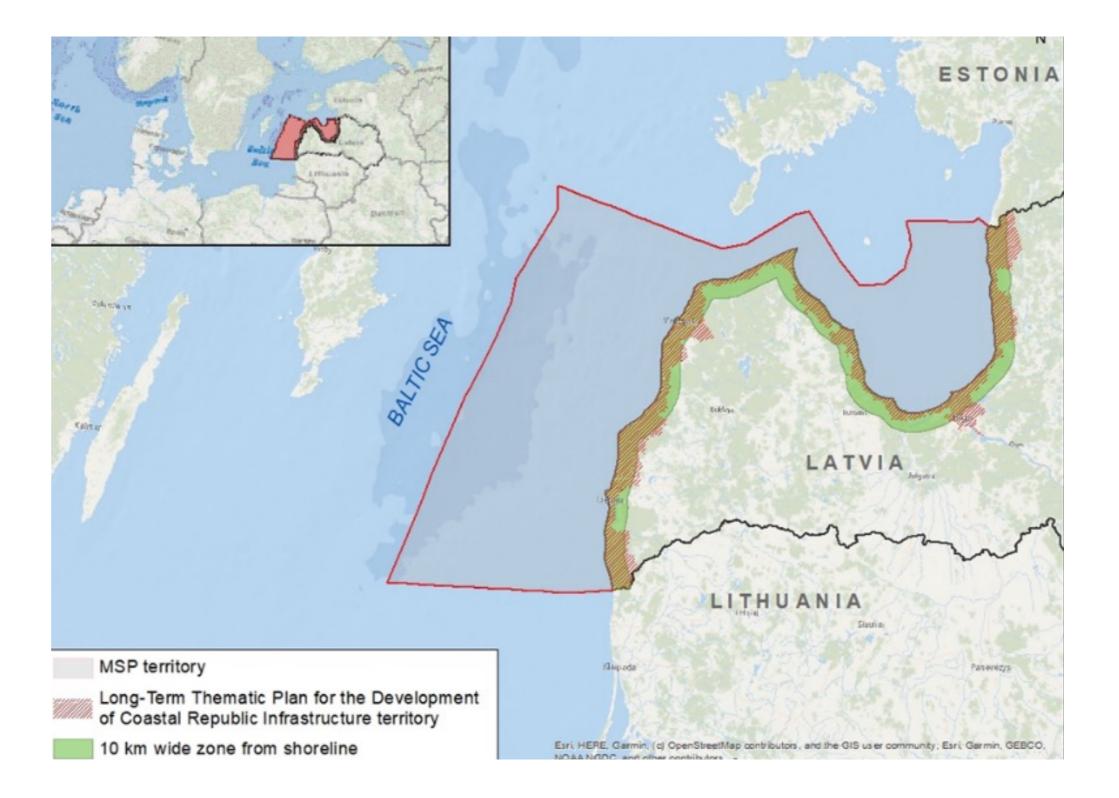

## LATVIA'S MARITIME AND COASTAL SPATIAL PLANNING

**Forests** Agroecosystems \*\* Heath and grasslands V Urban ĦA Wetlands N  $\sim$ **Rivers and lakes** Marine ecosystems

Interim evaluation and updating of the Latvian National Maritime Spatial Plan until 2030 (MSP of Latvia) and of the Long Term Thematic Plan on Coastal Public